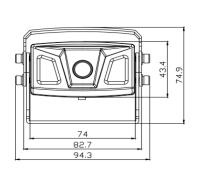

## 1700A

|  | Model Number                     | 1700A                        |
|--|----------------------------------|------------------------------|
|  | Description                      | Reversible Camera            |
|  | Color Available                  | Black                        |
|  | IP Rating                        | IP69K                        |
|  | Power Consumption (IR off)       | 1.08W @12V (Nominal)         |
|  | Power Consumption (IR on)        | 2.88W @12V (Nominal)         |
|  | Power Consumption (IR and HC On) | 10W @ 12V (Peak) 5C or Below |
|  | Connection Type                  | GX12-4F Locking Connector    |
|  |                                  |                              |

| SPECIFICATIONS         |            |                   |
|------------------------|------------|-------------------|
| Sensor                 |            | 1/3 Sony IMX225   |
| Output Resolution      |            | 1280 x 960 (ATSC) |
| Lens                   |            | f=1.98mm          |
| Lens Angle             | Horizontal | 120° ±3°          |
|                        | Vertical   | 68° ±3°           |
|                        | Diagonal   | 145° +/-5         |
| Minimum Illumination   |            | 0 Lux (IR ON)     |
| IR LED                 |            | 2 pcs             |
| Night Vision Distance  |            | 35 ft.            |
| Environmental Rating   |            | IP69K             |
| Vibration Rating       |            | 10G               |
| Nominal Supply Voltage |            | 12V               |
| Operation Temperature  |            | -40°~+70C°        |
| Video Output Format    |            | AHD (NTSC)        |
| Mirror Switch          |            | Included          |
| Audio                  |            | Included          |
| Heat Chip              |            | Included          |