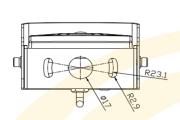

## 1700A

|  | Model Number                     | 1700A                        |
|--|----------------------------------|------------------------------|
|  | Description                      | Reversible Camera            |
|  | Color Available                  | Black                        |
|  | IP Rating                        | IP69K                        |
|  | Power Consumption (IR off)       | 1.08W @12V (Nominal)         |
|  | Power Consumption (IR on)        | 2.88W @12V (Nominal)         |
|  | Power Consumption (IR and HC On) | 10W @ 12V (Peak) 5C or Below |
|  | Connection Type                  | GX12-4F Locking Connector    |
|  |                                  |                              |

| SPECIFICATIONS         |            |                   |
|------------------------|------------|-------------------|
| Sensor                 |            | 1/3 Sony IMX225   |
| Output Resolution      |            | 1280 x 960 (ATSC) |
| Lens                   |            | f=1.98mm          |
| Lens Angle             | Horizontal | 120° ±3°          |
|                        | Vertical   | 68° ±3°           |
|                        | Diagonal   | 145° +/-5         |
| Minimum Illumination   |            | 0 Lux (IR ON)     |
| IR LED                 |            | 2 pcs             |
| Night Vision Distance  |            | 35 ft.            |
| Environmental Rating   |            | IP69K             |
| Vibration Rating       |            | 10G               |
| Nominal Supply Voltage |            | 12V               |
| Operation Temperature  |            | -40°~+70C°        |
| Video Output Format    |            | AHD (NTSC)        |
| Mirror Switch          |            | Included          |
| Audio                  |            | Included          |
| Heat Chip              |            | Included          |