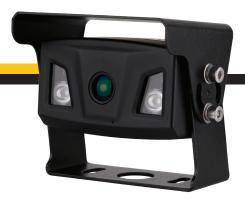

## **Extreme Series Cameras**

## 1700A

|  | Model Number                     | 1700A                        |
|--|----------------------------------|------------------------------|
|  | Description                      | Reversible Camera            |
|  | Color Available                  | Black                        |
|  | IP Rating                        | IP69K                        |
|  | Power Consumption (IR off)       | 1.08W @12V (Nominal)         |
|  | Power Consumption (IR on)        | 2.88W @12V (Nominal)         |
|  | Power Consumption (IR and HC On) | 10W @ 12V (Peak) 5C or Below |
|  | Connection Type                  | GX12-4F Locking Connector    |
|  |                                  |                              |

| SPECIFICATIONS         |            |                   |
|------------------------|------------|-------------------|
| Sensor                 |            | 1/3 Sony IMX225   |
| Output Resolution      |            | 1280 x 960 (ATSC) |
| Lens                   |            | f=1.98mm          |
| Lens Angle             | Horizontal | 120° ±3°          |
|                        | Vertical   | 68° ±3°           |
|                        | Diagonal   | 145° +/-5         |
| Minimum Illumination   |            | 0 Lux (IR ON)     |
| IR LED                 |            | 2 pcs             |
| Night Vision Distance  |            | 35 ft.            |
| Environmental Rating   |            | IP69K             |
| Vibration Rating       |            | 10G               |
| Nominal Supply Voltage |            | 12V               |
| Operation Temperature  |            | -40°~+70C°        |
| Video Output Format    |            | AHD (NTSC)        |
| Mirror Switch          |            | Included          |
| Audio                  |            | Included          |
| Heat Chip              |            | Included          |