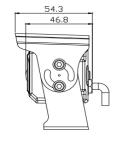

## 1700A

|  | Model Number                     | 1700A                        |
|--|----------------------------------|------------------------------|
|  | Description                      | Reversible Camera            |
|  | Color Available                  | Black                        |
|  | IP Rating                        | IP69K                        |
|  | Power Consumption (IR off)       | 1.08W @12V (Nominal)         |
|  | Power Consumption (IR on)        | 2.88W @12V (Nominal)         |
|  | Power Consumption (IR and HC On) | 10W @ 12V (Peak) 5C or Below |
|  | Connection Type                  | GX12-4F Locking Connector    |
|  |                                  |                              |

| SPECIFICATIONS         |            |                   |
|------------------------|------------|-------------------|
| Sensor                 |            | 1/3 Sony IMX225   |
| Output Resolution      |            | 1280 x 960 (ATSC) |
| Lens                   |            | f=1.98mm          |
| Lens Angle             | Horizontal | 120° ±3°          |
|                        | Vertical   | 68° ±3°           |
|                        | Diagonal   | 145° +/-5         |
| Minimum Illumination   |            | 0 Lux (IR ON)     |
| IR LED                 |            | 2 pcs             |
| Night Vision Distance  |            | 35 ft.            |
| Environmental Rating   |            | IP69K             |
| Vibration Rating       |            | 10G               |
| Nominal Supply Voltage |            | 12V               |
| Operation Temperature  |            | -40°~+70C°        |
| Video Output Format    |            | AHD (NTSC)        |
| Mirror Switch          |            | Included          |
| Audio                  |            | Included          |
| Heat Chip              |            | Included          |