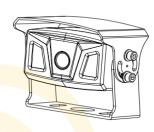

## 1700A

|  | Model Number                     | 1700A                        |
|--|----------------------------------|------------------------------|
|  | Description                      | Reversible Camera            |
|  | Color Available                  | Black                        |
|  | IP Rating                        | IP69K                        |
|  | Power Consumption (IR off)       | 1.08W @12V (Nominal)         |
|  | Power Consumption (IR on)        | 2.88W @12V (Nominal)         |
|  | Power Consumption (IR and HC On) | 10W @ 12V (Peak) 5C or Below |
|  | Connection Type                  | GX12-4F Locking Connector    |
|  |                                  |                              |

| SPECIFICATIONS         |            |                   |
|------------------------|------------|-------------------|
| Sensor                 |            | 1/3 Sony IMX225   |
| Output Resolution      |            | 1280 x 960 (ATSC) |
| Lens                   |            | f=1.98mm          |
| Lens Angle             | Horizontal | 120° ±3°          |
|                        | Vertical   | 68° ±3°           |
|                        | Diagonal   | 145° +/-5         |
| Minimum Illumination   |            | 0 Lux (IR ON)     |
| IR LED                 |            | 2 pcs             |
| Night Vision Distance  |            | 35 ft.            |
| Environmental Rating   |            | IP69K             |
| Vibration Rating       |            | 10G               |
| Nominal Supply Voltage |            | 12V               |
| Operation Temperature  |            | -40°~+70C°        |
| Video Output Format    |            | AHD (NTSC)        |
| Mirror Switch          |            | Included          |
| Audio                  |            | Included          |
| Heat Chip              |            | Included          |