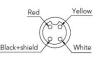

## 1700A

|  | Model Number                     | 1700A                        |
|--|----------------------------------|------------------------------|
|  | Description                      | Reversible Camera            |
|  | Color Available                  | Black                        |
|  | IP Rating                        | IP69K                        |
|  | Power Consumption (IR off)       | 1.08W @12V (Nominal)         |
|  | Power Consumption (IR on)        | 2.88W @12V (Nominal)         |
|  | Power Consumption (IR and HC On) | 10W @ 12V (Peak) 5C or Below |
|  | Connection Type                  | GX12-4F Locking Connector    |
|  |                                  |                              |